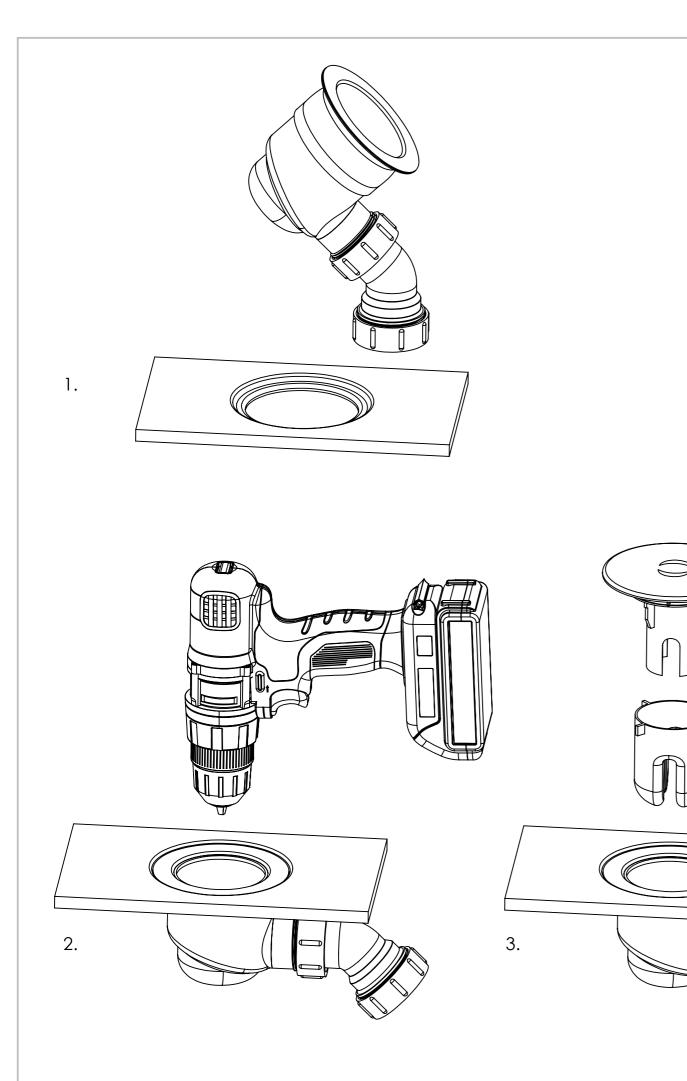

- Simply drop the waste in from above. 1.
- 2. Using a PH3 driver tighten the screw ensuring not to over tighten. (If using a power drill, we recommend a torque setting of 10 for optimal fitting.)

3. Insert trap and cover. Job Done.

Recomendation: Fit the waste prior to any pipework, ensuring the waste remains central/in alignment with the hole.

CAUTION: IF A POWER DRILL IS USED DO NOT EXCEED TORQUE SETTING 10

TORQUE SETTINGS MAY VARY AS PER BRAND.

FITS SHOWER TRAY THICKNESSES OF 0.5MM TO 15MM

After completing the waste pipework ensure the waste hasnt moved prior to wet testing.