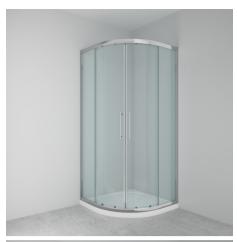

1900mm Height 500mm Radius

AllCLear® coating on both sides of glass as standard

Lifetime guarantee

Double, quick release rollers

Reversible

Optional inline and profile cover strips

Magnetic door closing mechanism.