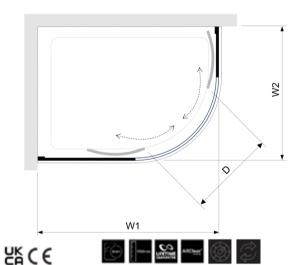

1900mm Height 500mm Radius

AllCLear® coating on both sides of glass as standard

Lifetime guarantee

Double, quick release rollers

Reversible

Optional inline and profile cover strips

Magnetic door closing mechanism.

20mm out of plumb adjustment

**Extension Profiles available** 

Fully tested and conforming to BS EN 14428:2015

Silver, black or brushed brass anodised finish per EN 12373-1

| Size mm   | Adjustment mm     | Door Opening mm D | Code Silver | Code Black | Code Brushed Brass |
|-----------|-------------------|-------------------|-------------|------------|--------------------|
| 800X800   | 770-790           | 370               | AR080       | AR080B     | AR080BRS           |
| 900X900   | 870-890           | 530               | AR090       | AR090B     | AR090BRS           |
| 1000X1000 | 970-990           | 530               | AR100       | NA         | NA                 |
| 900X800   | 870-890/770-790   | 450               | AR098       | NA         | NA                 |
| 1000X800  | 970-990/770-790   | 450               | AR108       | NA         | NA                 |
| 1200X800  | 1170-1190/770/790 | 450               | AR128       | NA         | NA                 |
| 1200X900  | 1170-1190/870-890 | 450               | AR129       | NA         | NA                 |