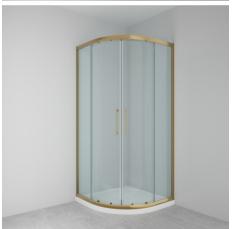

20mm out of plumb adjustment

**Extension Profiles available** 

Fully tested and conforming to BS EN 14428:2015

Silver, black or brushed brass anodised finish per EN 12373-1

| Size mm   | Adjustment mm     | Door Opening mm D | Code Silver | Code Black | Code Brushed Brass |
|-----------|-------------------|-------------------|-------------|------------|--------------------|
| 800X800   | 770-790           | 370               | AR080       | AR080B     | AR080BRS           |
| 900X900   | 870-890           | 530               | AR090       | AR090B     | AR090BRS           |
| 1000X1000 | 970-990           | 530               | AR100       | NA         | NA                 |
| 900X800   | 870-890/770-790   | 450               | AR098       | NA         | NA                 |
| 1000X800  | 970-990/770-790   | 450               | AR108       | NA         | NA                 |
| 1200X800  | 1170-1190/770/790 | 450               | AR128       | NA         | NA                 |
| 1200X900  | 1170-1190/870-890 | 450               | AR129       | NA         | NA                 |