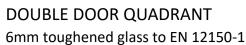

20mm out of plumb adjustment

**Extension Profiles available** 

Fully tested and conforming to BS EN 14428:2015

Silver, black or brushed brass anodised finish per EN 12373-1

| Size mm   | Adjustment mm     | Door Opening mm D | Code Silver | Code Black | Code Brushed Brass |
|-----------|-------------------|-------------------|-------------|------------|--------------------|
| 800X800   | 770-790           | 370               | AR080       | AR080B     | AR080BRS           |
| 900X900   | 870-890           | 530               | AR090       | AR090B     | AR090BRS           |
| 1000X1000 | 970-990           | 530               | AR100       | NA         | NA                 |
| 900X800   | 870-890/770-790   | 450               | AR098       | NA         | NA                 |
| 1000X800  | 970-990/770-790   | 450               | AR108       | NA         | NA                 |
| 1200X800  | 1170-1190/770/790 | 450               | AR128       | NA         | NA                 |
| 1200X900  | 1170-1190/870-890 | 450               | AR129       | NA         | NA                 |