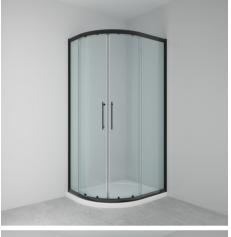

20mm out of plumb adjustment

**Extension Profiles available** 

Fully tested and conforming to BS EN 14428:2015

Silver, black or brushed brass anodised finish per EN 12373-1

| Size mm   | Adjustment mm     | Door Opening mm D | Code Silver | Code Black | Code Brushed Brass |
|-----------|-------------------|-------------------|-------------|------------|--------------------|
| 800X800   | 770-790           | 370               | AR080       | AR080B     | AR080BRS           |
| 900X900   | 870-890           | 530               | AR090       | AR090B     | AR090BRS           |
| 1000X1000 | 970-990           | 530               | AR100       | NA         | NA                 |
| 900X800   | 870-890/770-790   | 450               | AR098       | NA         | NA                 |
| 1000X800  | 970-990/770-790   | 450               | AR108       | NA         | NA                 |
| 1200X800  | 1170-1190/770/790 | 450               | AR128       | NA         | NA                 |
| 1200X900  | 1170-1190/870-890 | 450               | AR129       | NA         | NA                 |