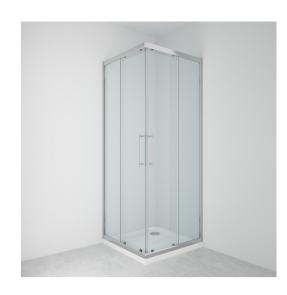

## **CORNER ENTRY DOOR**

6mm toughened glass to EN 12150-1

1900mm Height

AllClear® coating on both sides of glass as standard

LAKES

Lifetime guarantee

Double, quick release rollers

Reversible