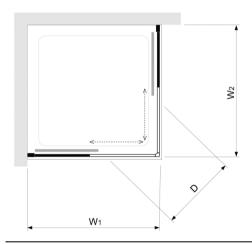

| Size mm | Adjustment mm | Door Opening mm D | Code Silver |
|---------|---------------|-------------------|-------------|
| 750X750 | 720-740       | 385               | AC075       |
| 800X800 | 760-780       | 410               | AC080       |
| 900X900 | 860-880       | 480               | AC090       |