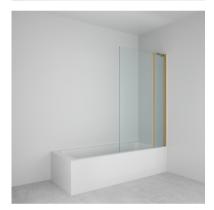

## SQUARE HINGE TWIN BATHSCREEN

6mm toughened glass to EN 12150-1

1500mm Height

AllClear® coating on both sides of glass as standard

**Frameless** 

Lifetime guarantee

Reversible

15mm out of plumb adjustment

90° inward/outward opening

Silver, black or brushed brass anodised finish per EN 12373-1

Fully tested and conforming to BS EN 14428:2015+A1:2018

| Size mm    | Adjustment mm | Colour        | Code     |
|------------|---------------|---------------|----------|
| 1500 x 950 | 950-965       | SILVER        | BSA60S   |
| 1500 x 950 | 950-965       | BLACK         | BSA60B   |
| 1500 x 950 | 950-965       | BRUSHED BRASS | BSA60BRS |