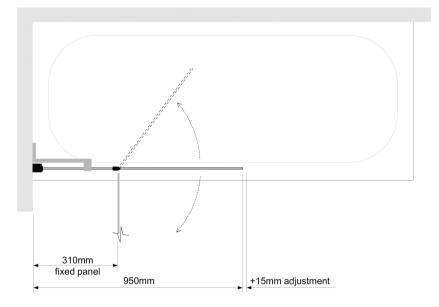

## SQUARE HINGE TWIN BATHSCREEN

6mm toughened glass to EN 12150-1

1500mm Height

AllClear® coating on both sides of glass as standard

**Frameless** 

Lifetime guarantee

Reversible

15mm out of plumb adjustment

90° inward/outward opening

Silver, black or brushed brass anodised finish per EN 12373-1

Fully tested and conforming to BS EN 14428:2015+A1:2018

| Size mm    | Adjustment mm | Colour        | Code     |
|------------|---------------|---------------|----------|
| 1500 x 950 | 950-965       | SILVER        | BSA60S   |
| 1500 x 950 | 950-965       | BLACK         | BSA60B   |
| 1500 x 950 | 950-965       | BRUSHED BRASS | BSA60BRS |