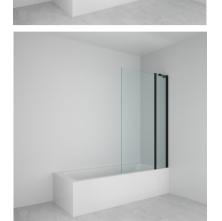

## SQUARE HINGE TWIN BATHSCREEN

6mm toughened glass to EN 12150-1

1500mm Height

AllClear® coating on both sides of glass as standard

**Frameless** 

Lifetime guarantee

Reversible

15mm out of plumb adjustment

90° inward/outward opening

Silver, black or brushed brass anodised finish per EN 12373-1

Fully tested and conforming to BS EN 14428:2015+A1:2018

| Size mm    | Adjustment mm | Colour        | Code     |
|------------|---------------|---------------|----------|
| 1500 x 950 | 950-965       | SILVER        | BSA60S   |
| 1500 x 950 | 950-965       | BLACK         | BSA60B   |
| 1500 x 950 | 950-965       | BRUSHED BRASS | BSA60BRS |