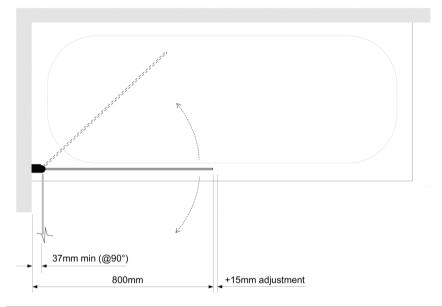

## SQUARE HINGED SINGLE BATHSCREEN

6mm toughened glass to EN 12150-1

1500mm Height

AllClear® coating on both sides of glass as standard

**Frameless** 

Lifetime guarantee

Reversible

15mm out of plumb adjustment

90° inward/outward opening

Silver, black or brushed brass anodised finish per EN 12373-1

Fully tested and conforming to BS EN 14428:2015+A1:2018

| Size mm    | Adjustment mm | Colour        | Code     |
|------------|---------------|---------------|----------|
| 1500 x 800 | 800-815       | SILVER        | BSA50S   |
| 1500 x 800 | 800-815       | BLACK         | BSA50B   |
| 1500 x 800 | 800-815       | BRUSHED BRASS | BSA50BRS |