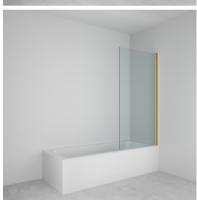

## SQUARE HINGED SINGLE BATHSCREEN

6mm toughened glass to EN 12150-1

1500mm Height

AllClear® coating on both sides of glass as standard

**Frameless** 

Lifetime guarantee

Reversible

15mm out of plumb adjustment

90° inward/outward opening

Silver, black or brushed brass anodised finish per EN 12373-1

Fully tested and conforming to BS EN 14428:2015+A1:2018

| Size mm    | Adjustment mm | Colour        | Code     |
|------------|---------------|---------------|----------|
| 1500 x 800 | 800-815       | SILVER        | BSA50S   |
| 1500 x 800 | 800-815       | BLACK         | BSA50B   |
| 1500 x 800 | 800-815       | BRUSHED BRASS | BSA50BRS |