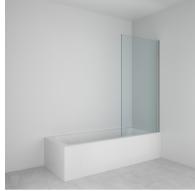

## SQUARE HINGED SINGLE BATHSCREEN

6mm toughened glass to EN 12150-1

1500mm Height

AllClear® coating on both sides of glass as standard

**Frameless** 

Lifetime guarantee

Reversible

15mm out of plumb adjustment

90° inward/outward opening

Silver, black or brushed brass anodised finish per EN 12373-1

Fully tested and conforming to BS EN 14428:2015+A1:2018

| Size mm    | Adjustment mm | Colour        | Code     |
|------------|---------------|---------------|----------|
| 1500 x 800 | 800-815       | SILVER        | BSA50S   |
| 1500 x 800 | 800-815       | BLACK         | BSA50B   |
| 1500 x 800 | 800-815       | BRUSHED BRASS | BSA50BRS |