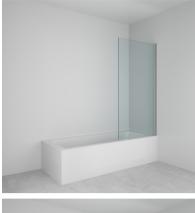

## SQUARE HINGED SINGLE BATHSCREEN

6mm toughened glass to EN 12150-1

1500mm Height

AllClear® coating on both sides of glass as standard

**Frameless** 

Lifetime guarantee

Reversible

15mm out of plumb adjustment

90° inward/outward opening

Silver, black or brushed brass anodised finish per EN 12373-1

Fully tested and conforming to BS EN 14428:2015+A1:2018

| Size mm    | Adjustment mm | Colour        | Code     |
|------------|---------------|---------------|----------|
| 1500 x 800 | 800-815       | SILVER        | BSA50S   |
| 1500 x 800 | 800-815       | BLACK         | BSA50B   |
| 1500 x 800 | 800-815       | BRUSHED BRASS | BSA50BRS |