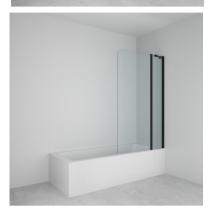

## **CURVED HINGED TWIN BATHSCREEN**

6mm toughened glass to EN 12150-1

1500mm Height

AllClear® coating on both sides of glass as standard

**Frameless** 

Lifetime guarantee

Reversible

15mm out of plumb adjustment

90° inward/outward opening

Fully tested and conforming to BS EN 14428:2015

Silver, black or brushed brass anodised finish per EN 12373-1

| Size mm    | Adjustment mm | Colour        | Code     |
|------------|---------------|---------------|----------|
| 1500 x 950 | 950-965       | SILVER        | BSA20S   |
| 1500 x 950 | 950-965       | BLACK         | BSA20B   |
| 1500 x 950 | 950-965       | BRUSHED BRASS | BSA20BRS |