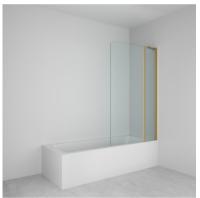

## **CURVED HINGED TWIN BATHSCREEN**

6mm toughened glass to EN 12150-1

1500mm Height

AllClear® coating on both sides of glass as standard

**Frameless** 

Lifetime guarantee

Reversible

15mm out of plumb adjustment

90° inward/outward opening

Fully tested and conforming to BS EN 14428:2015

Silver, black or brushed brass anodised finish per EN 12373-1

| Size mm    | Adjustment mm | Colour        | Code     |
|------------|---------------|---------------|----------|
| 1500 x 950 | 950-965       | SILVER        | BSA20S   |
| 1500 x 950 | 950-965       | BLACK         | BSA20B   |
| 1500 x 950 | 950-965       | BRUSHED BRASS | BSA20BRS |