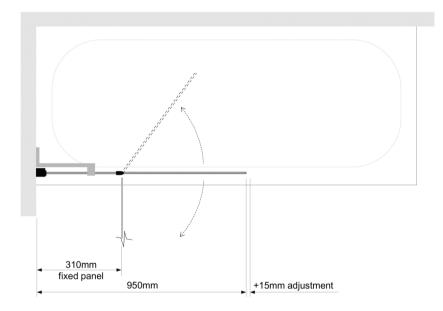

## **CURVED HINGED TWIN BATHSCREEN**

6mm toughened glass to EN 12150-1

1500mm Height

AllClear® coating on both sides of glass as standard

**Frameless** 

Lifetime guarantee

Reversible

15mm out of plumb adjustment

90° inward/outward opening

Fully tested and conforming to BS EN 14428:2015

Silver, black or brushed brass anodised finish per EN 12373-1

| Size mm    | Adjustment mm | Colour        | Code     |
|------------|---------------|---------------|----------|
| 1500 x 950 | 950-965       | SILVER        | BSA20S   |
| 1500 x 950 | 950-965       | BLACK         | BSA20B   |
| 1500 x 950 | 950-965       | BRUSHED BRASS | BSA20BRS |