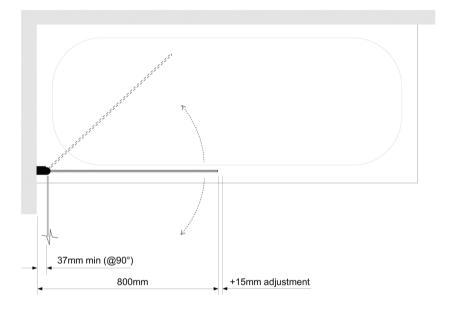

## **CURVED HINGED SINGLE BATHSCREEN**

6mm toughened glass to EN 12150-1

1500mm Height

AllClear® coating on both sides of glass as standard

**Frameless** 

Lifetime guarantee

Reversible

15mm out of plumb adjustment

90° inward/outward opening

Silver, black or brushed brass anodised finish per EN 12373-1

Fully tested and conforming to BS EN 14428:2015+A1:2018

| Size mm    | Adjustment mm | Colour        | Code     |
|------------|---------------|---------------|----------|
| 1500 x 800 | 800-815       | SILVER        | BSA10S   |
| 1500 x 800 | 800-815       | BLACK         | BSA10B   |
| 1500 x 800 | 800-815       | BRUSHED BRASS | BSA10BRS |