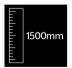

## **CURVED HINGED SINGLE BATHSCREEN**

6mm toughened glass to EN 12150-1

1500mm Height

AllClear® coating on both sides of glass as standard

**Frameless** 

Lifetime guarantee

Reversible

15mm out of plumb adjustment