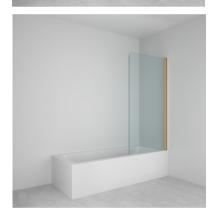

## **CURVED HINGED SINGLE BATHSCREEN**

6mm toughened glass to EN 12150-1

1500mm Height

AllClear® coating on both sides of glass as standard

**Frameless** 

Lifetime guarantee

Reversible

15mm out of plumb adjustment

90° inward/outward opening

Silver, black or brushed brass anodised finish per EN 12373-1

Fully tested and conforming to BS EN 14428:2015+A1:2018

| Size mm    | Adjustment mm | Colour        | Code     |
|------------|---------------|---------------|----------|
| 1500 x 800 | 800-815       | SILVER        | BSA10S   |
| 1500 x 800 | 800-815       | BLACK         | BSA10B   |
| 1500 x 800 | 800-815       | BRUSHED BRASS | BSA10BRS |