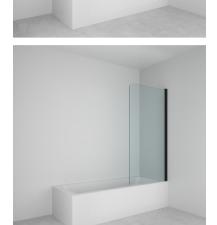

## **CURVED HINGED SINGLE BATHSCREEN**

6mm toughened glass to EN 12150-1

1500mm Height

AllClear® coating on both sides of glass as standard

**Frameless** 

Lifetime guarantee

Reversible

15mm out of plumb adjustment

90° inward/outward opening

Silver, black or brushed brass anodised finish per EN 12373-1

Fully tested and conforming to BS EN 14428:2015+A1:2018

| Size mm    | Adjustment mm | Colour        | Code     |
|------------|---------------|---------------|----------|
| 1500 x 800 | 800-815       | SILVER        | BSA10S   |
| 1500 x 800 | 800-815       | BLACK         | BSA10B   |
| 1500 x 800 | 800-815       | BRUSHED BRASS | BSA10BRS |