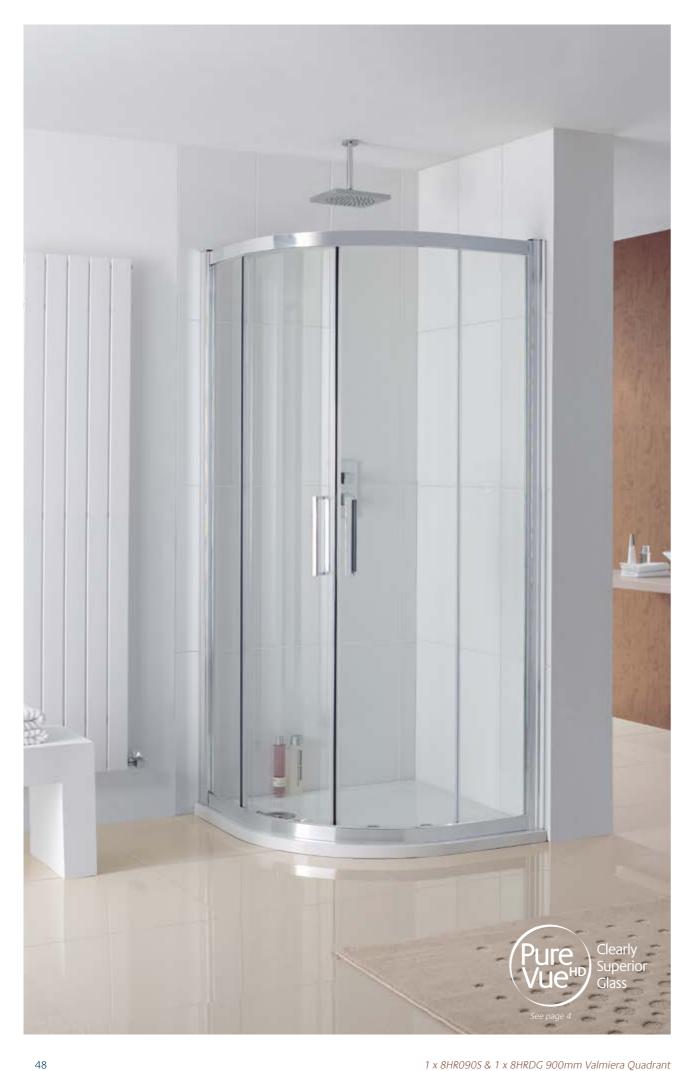

Our Coastline Quadrant and Offset Quadrant design is the perfect blend of functionality and the beauty of seamless curves to make the most of aesthetics and available space.

from £1,064.40 Inc. VAT

## **Specifications: Quadrant**

(You must order BOTH product codes for your chosen size)

| Standard Sizes<br>(width x height) | Width<br>Adjustment | Door<br>Opening | Price<br>Exc. VAT | Price<br>Inc. VAT | Order Codes             |
|------------------------------------|---------------------|-----------------|-------------------|-------------------|-------------------------|
| 800 x 2000                         | 765 - 795           | 390             | £887.00           | £1,064.40         | 1 x 8HR080S & 1 x 8HRDG |
| 900 x 2000                         | 865 - 895           | 550             | £921.00           | £1,105.20         | 1 x 8HR090S & 1 x 8HRDG |
| 1000 x 2000                        | 965 - 995           | 550             | £980.00           | £1,176.00         | 1 x 8HR100S & 1 x 8HRDG |