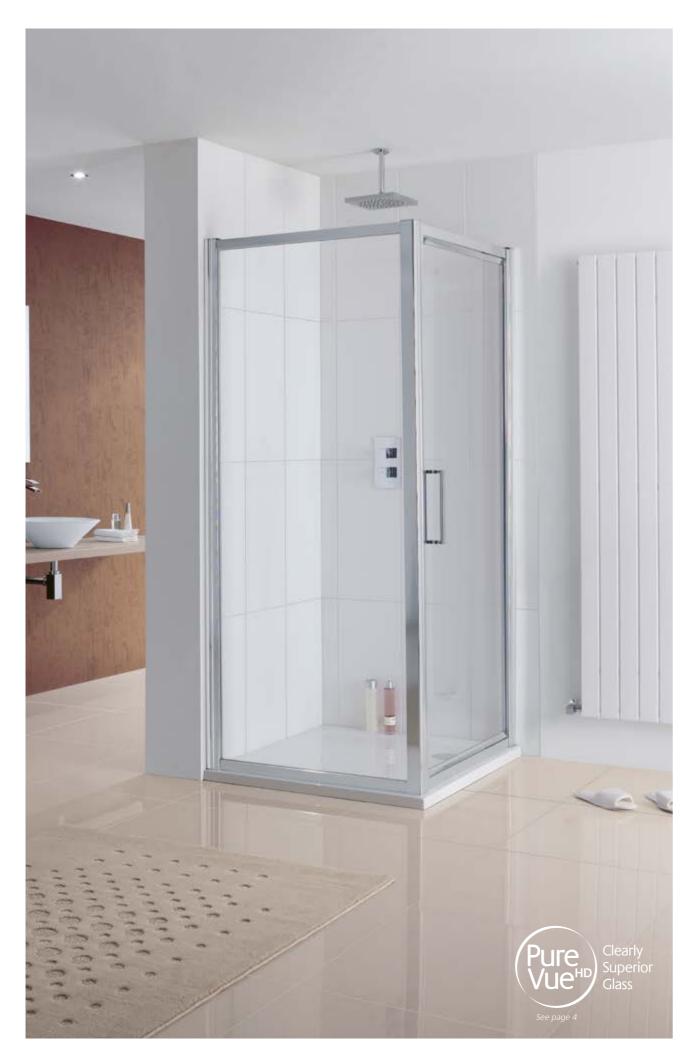

## Coastline Side Panel

A simple, yet beautifully designed panel that complements our Coastline Collection doors, making your bathroom vision a reality, no matter what the plan or dimensions of your space.

## from £378.00 Inc. VAT

20mm Extension Profile £34.80 Inc. VAT (8HLEPS Silver) – see page 139. All measurements are in mm

These side panels are available exclusively for use with the Coastline Collection Semi-Framed doors. The panel is compatible with these models: